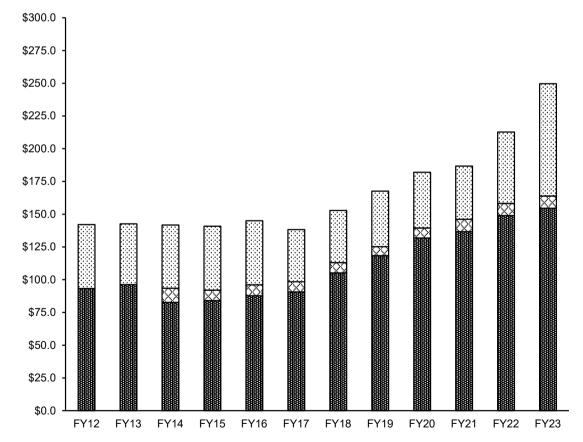

| <b>⊑</b> :            | Sponsored             | Other                   | Outreach                  | All                          |  |
|-----------------------|-----------------------|-------------------------|---------------------------|------------------------------|--|
| Fiscal<br><u>Year</u> |                       | Sponsored<br>Activities | Extended<br><u>Campus</u> | Sponsored<br><u>Programs</u> |  |
| <u>10ai</u>           | <u>Experialitares</u> | Activities              | <u>Oampus</u>             | <u>r rograms</u>             |  |
| 2012                  | 93,228,020            | -                       | 48,901,616                | 142,129,636                  |  |
| 2013                  | 96,176,994            | -                       | 46,453,264                | 142,630,258                  |  |
| 2014                  | 82,679,135            | \$10,774,886            | 48,273,495                | 141,727,516                  |  |
| 2015                  | 84,023,222            | 8,051,762               | 48,780,001                | 140,854,985                  |  |
| 2016                  | 87,764,748            | 8,326,794               | 48,945,312                | 145,036,854                  |  |
| 2017                  | 90,677,401            | 7,739,474               | 39,855,572                | 138,272,447                  |  |
| 2018                  | 105,220,610           | 7,881,254               | 39,816,750                | 152,918,614                  |  |
| 2019                  | 118,303,667           | 6,879,493               | 42,497,015                | 167,680,175                  |  |
| 2020                  | 131,797,848           | 7,675,417               | 42,510,496                | 181,983,761                  |  |
| 2021                  | 136,658,012           | 9,510,397               | 40,530,692                | 186,699,101                  |  |
| 2022                  | 148,997,747           | 9,332,199               | 54,437,428                | 212,767,373                  |  |
| 2023                  | 154,578,538           | 9,340,365               | 85,771,368                | 249,690,271                  |  |
|                       |                       |                         |                           |                              |  |

Notes: 1) Prior to FY2014, Other Sponsored Activities were included in Sponsored Research Expenditures.

2) The FY2020 expenditure amount for Other Sponsored Activities was revised to exclude Cares Act money.

Source: "Financial Management Report," Financial Services.