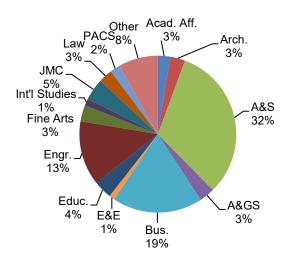

## Enrollment by Class within College

Students in multiple degree programs are counted in each college.

Fall 2023

| <u>College</u>                             | <u>Freshmen</u> | <u>Sophomores</u> | <u>Juniors</u> | <u>Seniors</u> | <u>Graduate</u> | Profes-<br><u>sional</u> | Unclass./<br>Non-Degr. | <u>Total</u> |
|--------------------------------------------|-----------------|-------------------|----------------|----------------|-----------------|--------------------------|------------------------|--------------|
| Academic Affairs                           | 85              | 294               | 182            | 191            | -               | -                        | 39                     | 791          |
| Gibbs Architecture                         | 175             | 178               | 167            | 232            | 213             | -                        | -                      | 953          |
| Dodge Family Arts & Sciences               | 1,557           | 1,593             | 1,725          | 2,328          | 2,692           | -                        | 2                      | 9,892        |
| Atmospheric & Geographic Sciences          | 230             | 166               | 153            | 233            | 197             | -                        | -                      | 979          |
| Price Business                             | 1,405           | 1,133             | 1,080          | 1,364          | 813             | -                        | -                      | 5,756        |
| Mewbourne Earth & Energy                   | 39              | 39                | 42             | 79             | 155             | -                        | -                      | 354          |
| Jeannine Rainbolt Education                | 123             | 116               | 115            | 222            | 576             | -                        | 26                     | 1,178        |
| Gallogly Engineering                       | 768             | 693               | 647            | 1,123          | 909             | -                        | -                      | 4,109        |
| Weitzenhoffer Family Fine Arts             | 199             | 162               | 146            | 245            | 284             | -                        | -                      | 1,036        |
| Graduate College                           | -               | -                 | -              | -              | 82              | -                        | 13                     | 95           |
| Boren International Studies                | 27              | 35                | 34             | 55             | 153             | -                        | 140                    | 443          |
| Gaylord Journalism & Mass<br>Communication | 300             | 281               | 286            | 378            | 143             | -                        | -                      | 1,386        |
| Law                                        | -               | -                 | -              | -              | -               | 885                      | 1                      | 886          |
| Professional & Continuing Studie           | es 3            | 35                | 140            | 330            | 135             | -                        | 6                      | 649          |
| University College                         | 878             | 580               | 302            | 278            | -               | -                        | 321                    | 2,359        |
| HSC Intercampus                            | -               | -                 | -              | -              | -               | -                        | 39                     | 39           |
| Audit - No Major                           | -               | -                 | -              | -              | -               | -                        | 21                     | 21           |
| Unduplicated Total                         | 5,577           | 4,839             | 4,642          | 6,438          | 6,219           | 885                      | 566                    | 29,166       |

## Total Enrollment by College