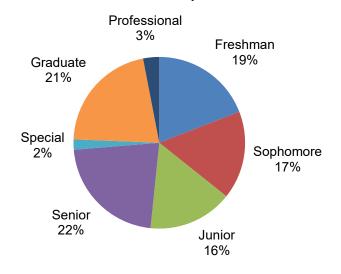

## Enrollment by Class within College

Students in multiple degree programs are counted in each college.

Fall 2023

| <u>College</u>                             | <u>Freshmen</u> | <u>Sophomores</u> | <u>Juniors</u> | <u>Seniors</u> | <u>Graduate</u> | Profes-<br><u>sional</u> | Unclass./<br>Non-Degr. | <u>Total</u> |
|--------------------------------------------|-----------------|-------------------|----------------|----------------|-----------------|--------------------------|------------------------|--------------|
| Academic Affairs                           | 85              | 294               | 182            | 191            | -               | -                        | 39                     | 791          |
| Gibbs Architecture                         | 175             | 178               | 167            | 232            | 213             | -                        | -                      | 953          |
| Dodge Family Arts & Sciences               | 1,557           | 1,593             | 1,725          | 2,328          | 2,692           | -                        | 2                      | 9,892        |
| Atmospheric & Geographic Sciences          | 230             | 166               | 153            | 233            | 197             | -                        | -                      | 979          |
| Price Business                             | 1,405           | 1,133             | 1,080          | 1,364          | 813             | -                        | -                      | 5,756        |
| Mewbourne Earth & Energy                   | 39              | 39                | 42             | 79             | 155             | -                        | -                      | 354          |
| Jeannine Rainbolt Education                | 123             | 116               | 115            | 222            | 576             | -                        | 26                     | 1,178        |
| Gallogly Engineering                       | 768             | 693               | 647            | 1,123          | 909             | -                        | -                      | 4,109        |
| Weitzenhoffer Family Fine Arts             | 199             | 162               | 146            | 245            | 284             | -                        | -                      | 1,036        |
| Graduate College                           | -               | -                 | -              | -              | 82              | -                        | 13                     | 95           |
| Boren International Studies                | 27              | 35                | 34             | 55             | 153             | -                        | 140                    | 443          |
| Gaylord Journalism & Mass<br>Communication | 300             | 281               | 286            | 378            | 143             | -                        | -                      | 1,386        |
| Law                                        | -               | -                 | -              | -              | -               | 885                      | 1                      | 886          |
| Professional & Continuing Studie           | es 3            | 35                | 140            | 330            | 135             | -                        | 6                      | 649          |
| University College                         | 878             | 580               | 302            | 278            | -               | -                        | 321                    | 2,359        |
| HSC Intercampus                            | -               | -                 | -              | -              | -               | -                        | 39                     | 39           |
| Audit - No Major                           | -               | -                 | -              | -              | -               | -                        | 21                     | 21           |
| Unduplicated Total                         | 5,577           | 4,839             | 4,642          | 6,438          | 6,219           | 885                      | 566                    | 29,166       |

## Total Enrollment by Class