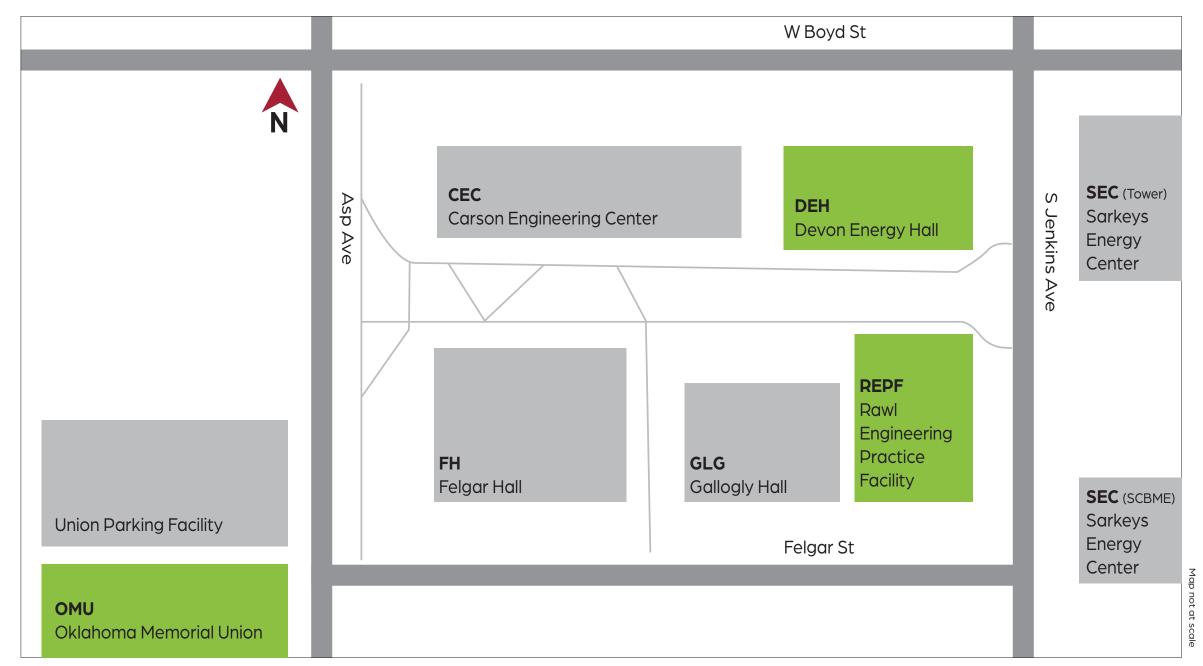

**BRIEF ENGINEERING QUAD TOURS** will leave every 15 minutes from the REPF Lobby