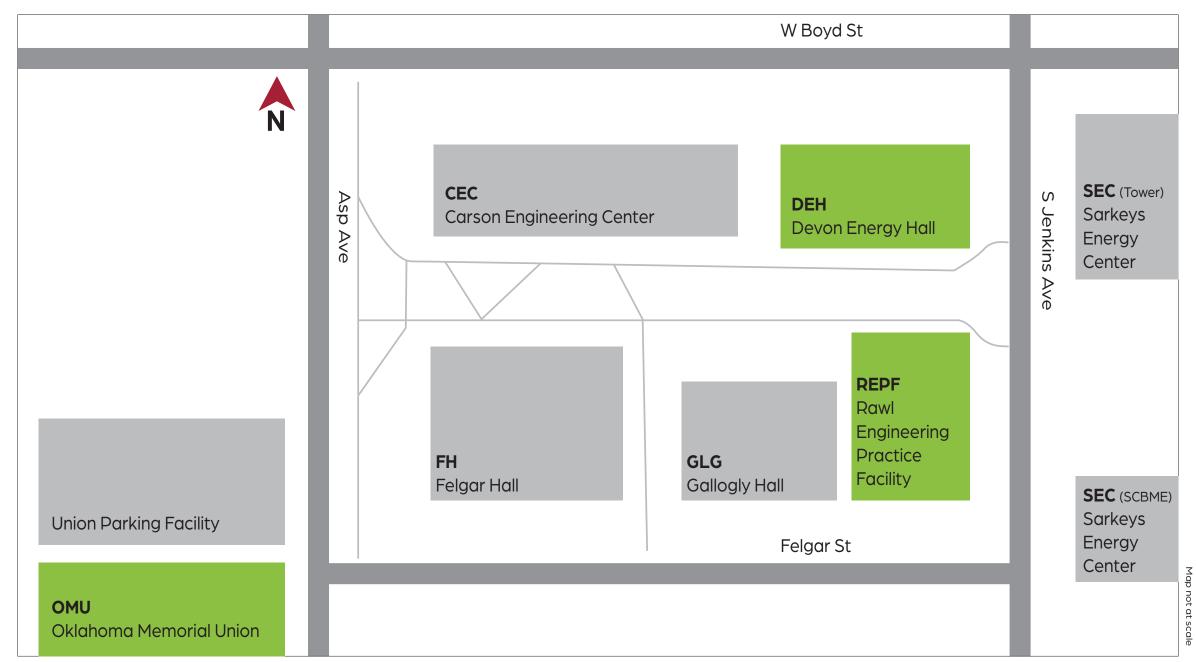

**BRIEF ENGINEERING QUAD TOURS** will leave every 15 minutes from the REPF Lobby