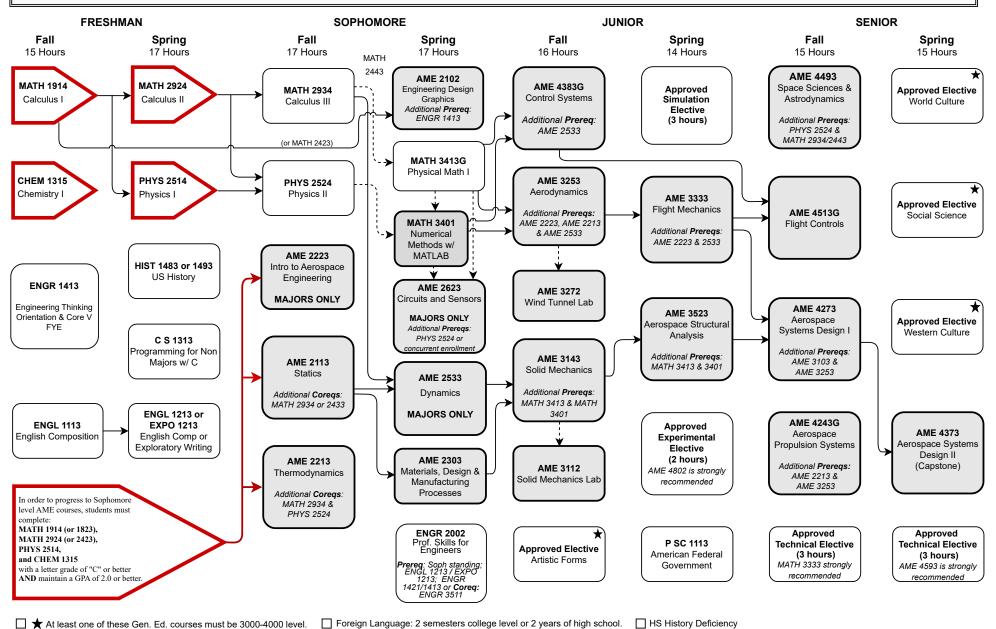

## Bachelor of Science in Aerospace Engineering (Standard Option B010)

Summer 2024 through Spring 2025 - Total Credit Hours: 126

This flowchart is not an official check sheet of degree requirements. It is meant to be used as a supplemental visual guide along with the official University of Oklahoma degree check sheet.

←---> Co-requisite ←→ Prerequisite Shaded courses offered once per year during designated semester.

Date Reviewed:

Per Department: courses taken during Winter Intersessions will not qualify for AME course credit

AME Forms & Electives can be found here: https://www.ou.edu/coe/ame/resources/forms-fe