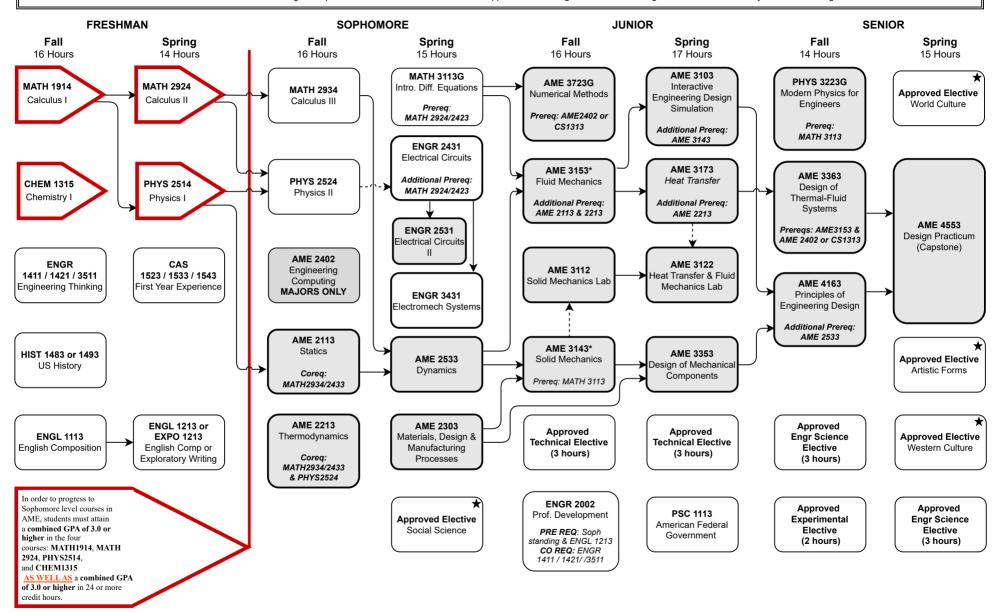

## Bachelor of Science in Mechanical Engineering (Standard Option B675)

Summer 2023 through Spring 2024 - Total Credit Hours: 123

This flowchart is not an official check sheet of degree requirements. It is meant to be used as a supplemental visual quide to be used along with the official University of Oklahoma degree check sheet.

Foreign Language: 2 semesters college level or 2 years of high school

Shaded courses offered once per year.

At least one of these Gen. Ed. courses must be 3000-4000 level.

← Prerequisite

← - - - ➤ Co-requisite.