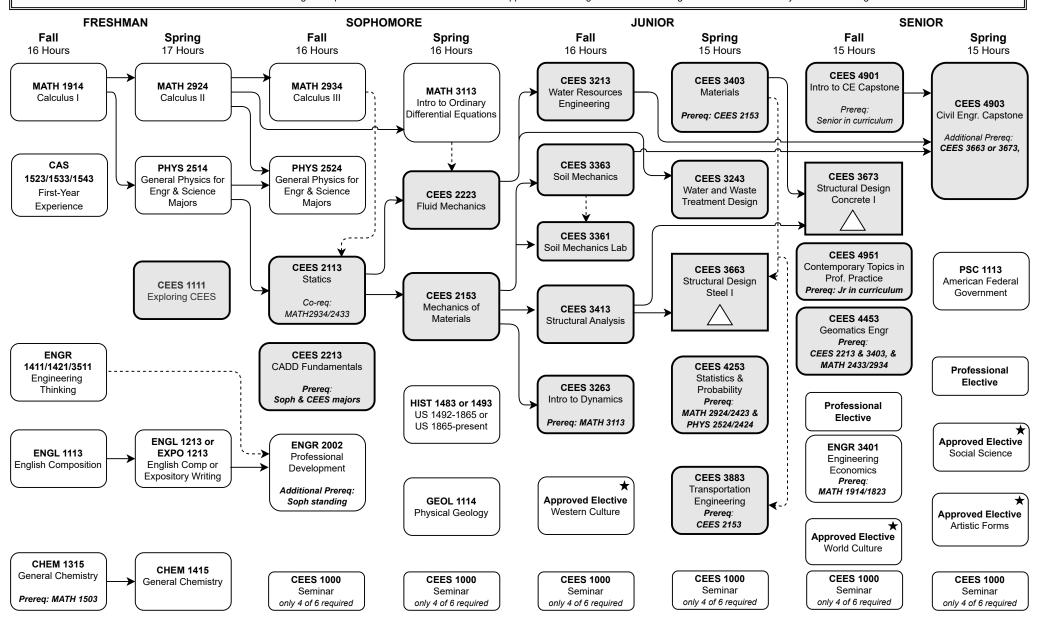

## **Bachelor of Science in Civil Engineering (Standard Option B190)**

Summer 2023 through Spring 2024 – Total Credit Hours: 126

This flowchart is not an official check sheet of degree requirements. It is meant to be used as a supplemental visual guide to be used along with the official University of Oklahoma degree check sheet.

★ At least one of these Gen. Ed. courses must be 3000-4000 level. ☐ Foreign Language: 2 semesters college level or 2 years of high school.

★--- Co-requisite. ← → Prerequisite ☐ Shaded courses offered once per year. ☐ HS History Deficiency

May substitute <u>ONE</u> with approved CEES Professional Elective.

Students interested in pursuing a graduate degree are encouraged to complete both courses.