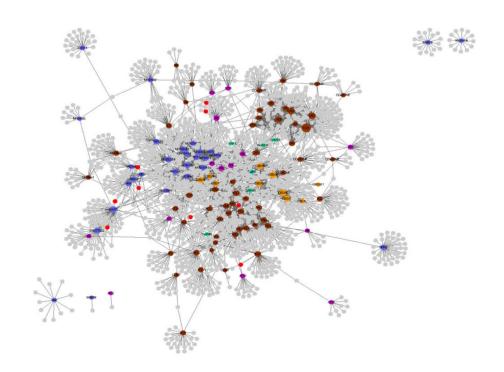

# Laura Bartley, Microbiology and Plant Biology:

Using Correlation and Bayesian Networks to Understand Plant Gene Function