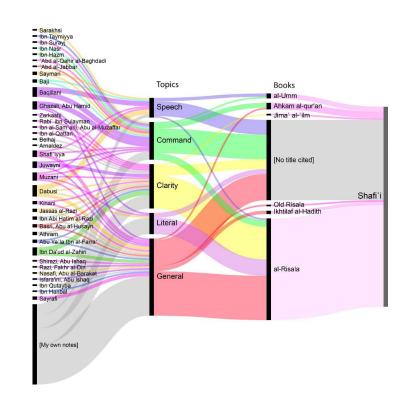

# David Vishanoff, Religious Studies:

Mapping global intellectual networks in

Qur'anic hermeneutics: visualizations from a digital humanities tinkerer