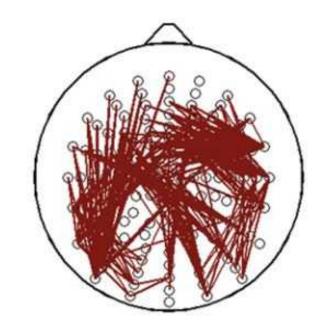

# Lauren Ethridge, Psychology:

**Functional Connectivity Networks in Neurodevelopmental Disorders** 