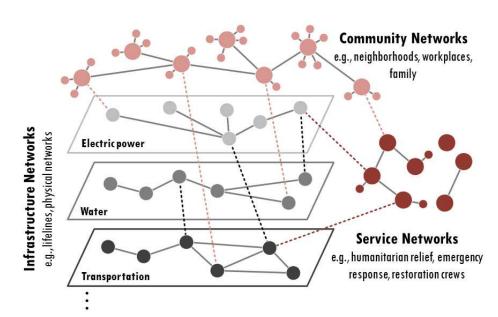

# Kash Barker, Industrial and Systems Engineering:

**Topics in Infrastructure Network Resilience** 

Light Refreshments will be served For questions please contact Cassie Zaccarelli at cassiezacc@ou.edu. For accommodations, call (405) 325-4645