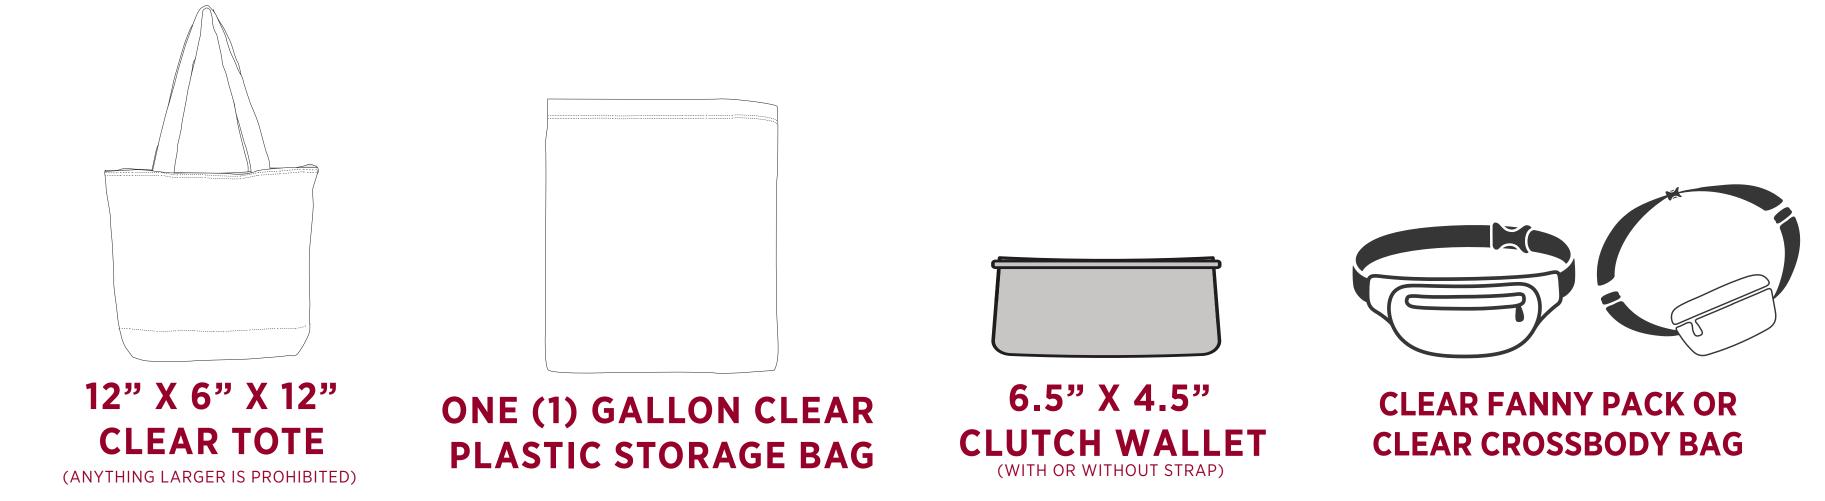

## **O CEREMONIES CARRY-IN POLICY**

## **APPROVED BAGS** (ONE BAG PER PERSON)



## **PROHIBITED BAGS**





BACKPACK



**CLEAR BACKPACK** 



NON-CLEAR MERCHANDISE BAG





TINTED PLASTIC TOTE

SOLID OR CLEAR DRAWSTRING BAG

**PRINTED PATTERN** 

**PLASTIC BAG** 



**DIAPER BAG** 



**CAMERA BAG** 



BINOCULAR CASE



FANNY PACK/ CROSSBODY BAG



**MESH BAG** 



## All carried items and entrants are subject to search. Prohibited items must be returned to the owner's car or discarded. Any unlawful items are subject to confiscation, and the person in possession of such items is subject to arrest. Items left at gate will be discarded.