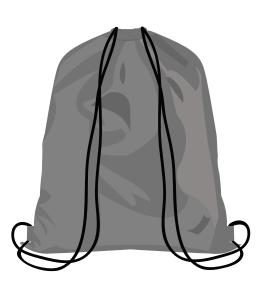

## **PROHIBITED BAGS**

BACKPACK

**CLEAR BACKPACK** 

NON-CLEAR MERCHANDISE BAG

TINTED PLASTIC TOTE

SOLID OR CLEAR DRAWSTRING BAG

**PRINTED PATTERN** 

**PLASTIC BAG** 