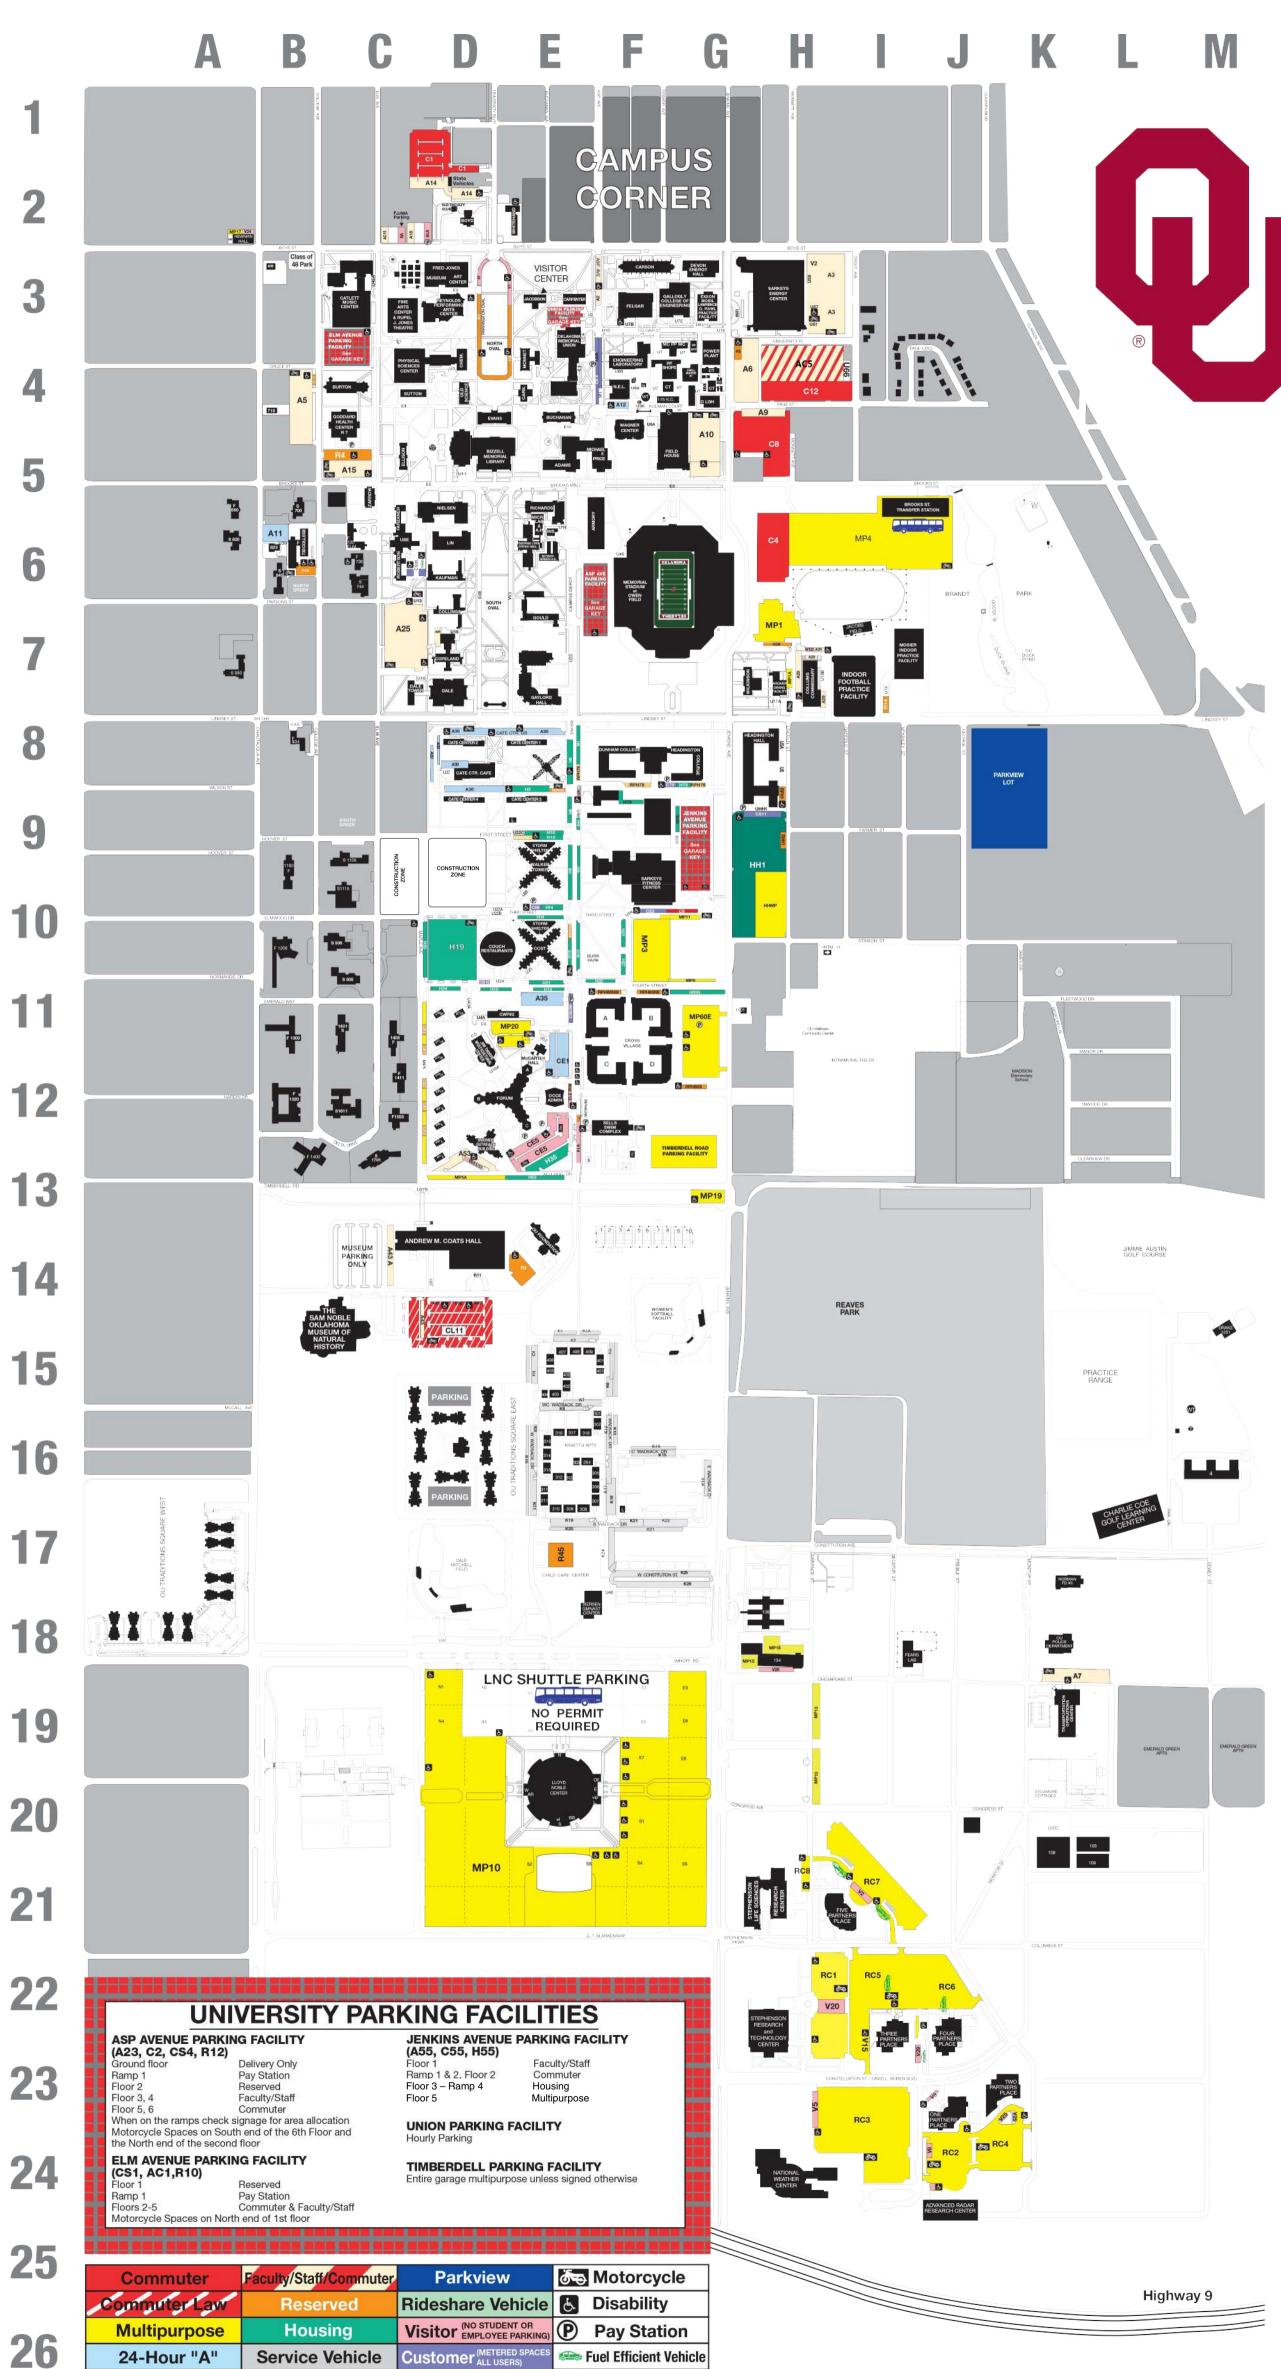

## The University of Oklahoma

Faculty/Staff "A"

**Headington Hall** 

## Parking Map 2023-24

 Carson Engineering Center Cate Center Catlett Music Center Chemistry Building Dale Hall Gould Hall C6 - Kaufman Hall

C10 - Adams Center E5 — Adams Hall E13 — Administration Building (OCCE) C14 — Andrew M. Coats Hall C6 — Anne And Henry Zarrow Hall Armory (Army & Naval ROTC) Asp Avenue Parking Facility Bizzell Memorial Library D13 — Boomer Outreach Building Boyd House Brooks Street Transfer Station Buchanan Hall Burton Hall Campus Depot Carnegie Building Carpenter Hall

 Collings Hall Collums Commissary Copeland Hall, Journalism

D11 - Couch Restaurants D11 - Couch Center F12 - Cross Center

 Dale Hall Tower Devon Energy Hall

 Dunham Residential College — Ellison Hall

 Elm Ave Parking Facility Engineering Laboratory

D4 — Evans Hall, Administration Bldg. F3 — ExxonMobil Lawrence G. Rawl **Practice Facility** 

F4 — Facilities Management Complex

Farzaneh Hall 119 — Fears Structural Engineering Lab

F3 — Felgar Hall

C3 — Fine Arts Center, Drama 121 - Five Partners Place

D12 — Forum Building (OCCE) J23 — Four Partners Place

C2 — Fred Jones Jr. Memorial Art Center Gaylord Hall

 The Gaylord Family Oklahoma Memorial Stadium

George Lynn Cross Hall

Goddard Health Center

Headington Hall

Headington Residential College

 Farzaneh Hall E10 — Housing Offices

F4 — Human Resources (NEL Building)

Jacobs Field, Track

 Jacobson Hall (Visitor Center) G9 — Jenkins Avenue Parking Facility

K14 — Jimmie Austin OU Golf Course

D12 — Jim Thorpe Multi-Cultural Center

E16 — Kraettli Apartments

F5 — Lissa and Cy Wagner Hall

D21 - Lloyd Noble Center

D18 — L. Dale Mitchell Baseball Park E12 — McCarter Hall (OCCE)

E5 — Michael F. Price College of Business Monnet Hall

Mosier Indoor Athletic Facility

H24 — National Weather Center Newman Hall

D5 - Nielsen Hall, Physics

K18 - Norman Fire Department #3

Nuclear Engineering Laboratory

 Observatory Oklahoma Memorial Union

D2 - Old Faculty Club

J24 — One Partners Place K19 — OU Police Department (OUPD)

D16 — OU Traditions Square East

A18 — OU Traditions Square West G9 — Parking Services (Jenkins garage)

C3 — Physical Sciences Center

Reynolds Performing Arts Center

D5 — Richards Hall, Zoology

C6 — Robertson Hall

C3 - Rupel J. Jones Theatre, Drama

B15 — Sam Noble Oklahoma Museum

of Natural History

G3 — Sarkey's Energy Center F10 — Sarkeys Physical Fitness Center

D4 - Science Hall

E13 — Sells Swim Complex

C12 — Sooner Cottage Suites

G21 — Stephenson Life Sciences Research Center G23 - Stephenson Research & Technology Center

C4 — Sutton Hall

F5 - T. Howard McCasland Field House

L19 — Theta M. Dempsey Transportation Operations Center

123 — Three Partners Place

F13 — Timberdell Rd Parking Facility

K24 — Two Partners Place F7 — University Book Exchange (Main Store)

D14 — University of Oklahoma Foundation

E19 — Viersen Gymnastics Center

E10 - Walker Tower

D2 - Whitehand Hall