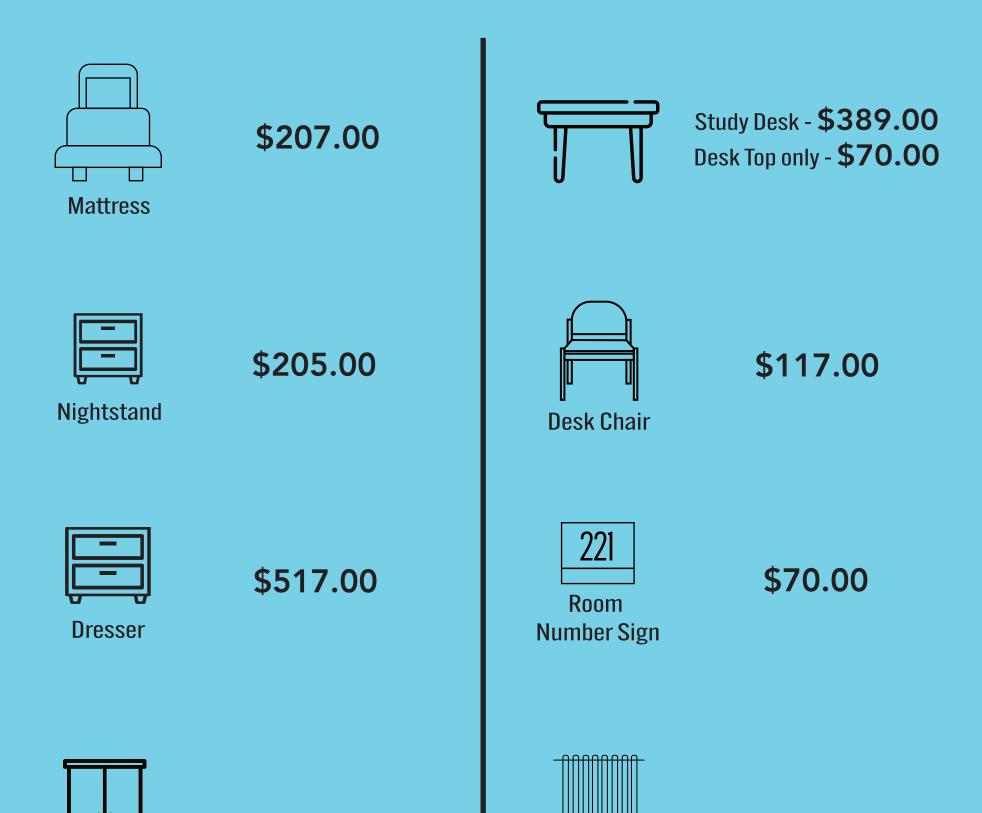

## FURNITURE REPLACEMENT

Torn fabric requires replacement.

Wardobe

\$20.00

Bathroom Shower Rod

The University of Oklahoma is an equal opportunity institution. www.ou.edu/eoo