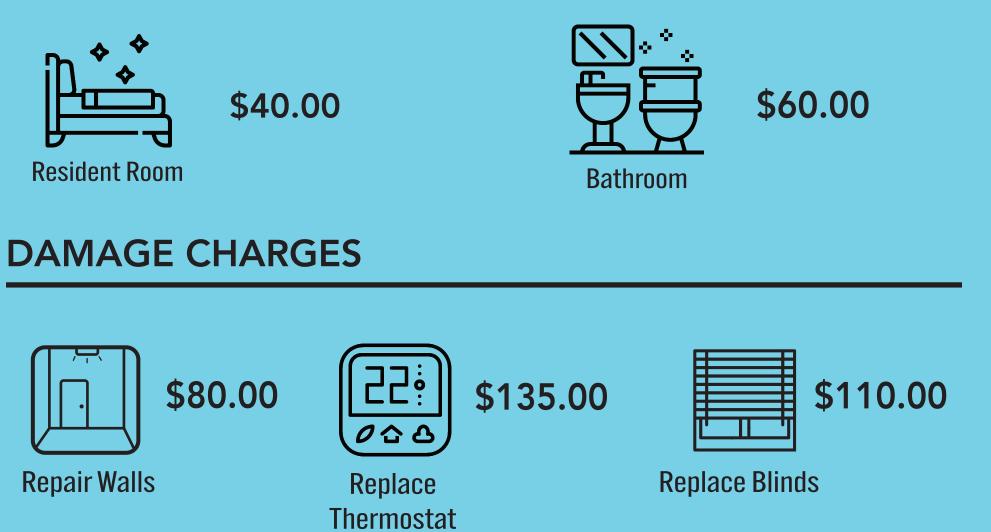

## **CLEANING CHARGES**

Checking out without cleaning your room may result in the below charges.

### **MISCELLANEOUS**

\$250.00

Bag and Tag

\$15.00

DLB Bathroom Key