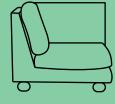

Study Chair

\$426.00

**Armchair** 

\$358.00

**Armless Chair** 

\$449.00

**Corner Chair** 

\$204.00