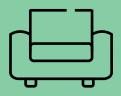

Study Chair

\$426.00

**Armchair** 

\$358.00

**Armless Chair** 

\$449.00

**Corner Chair** 

\$204.00